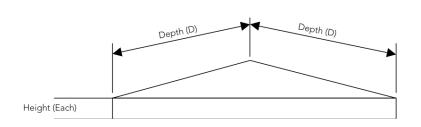

Y-302-P

| Model    | Y-302-P                           |
|----------|-----------------------------------|
| Product  | Floating Shelf                    |
| Size     | 7 1/2"(W) x 7 1/2"(D) x 1 1/4"(H) |
| Slope    | 1/8"                              |
| Hardware | Included, Concealed               |